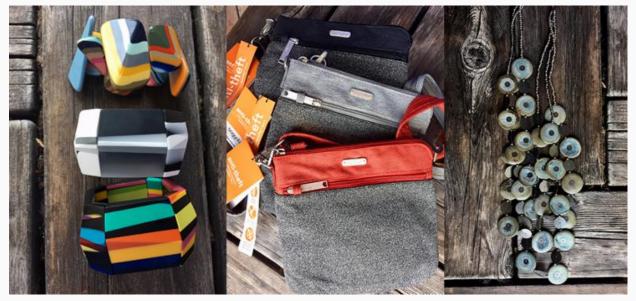

Biya coat, Giselle dress with Nor coat, Indigenous organic cotton outfit

fun accessories ... colorful bracelets and necklaces and anti theft purses