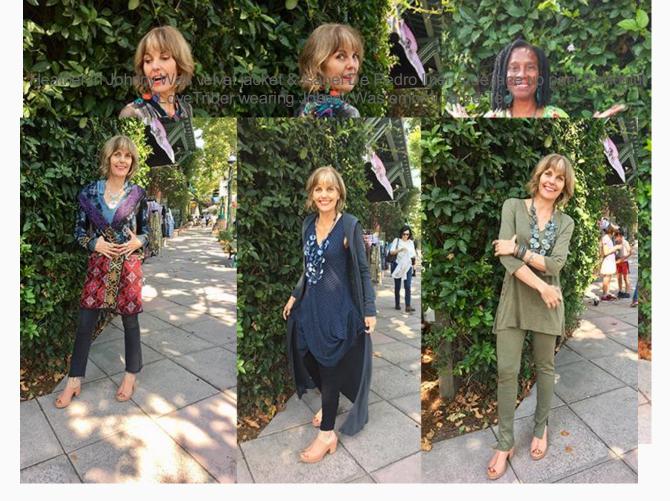

## My Friends rockin' Temple Treasures

So many NEW Shirts ... Eight X, Mizumi, Luchino Visconti, Rock Roll N Soul

Indigenous Fair Trade Clothing

Organic cotton ... so soft! Alpaca ... even softer!