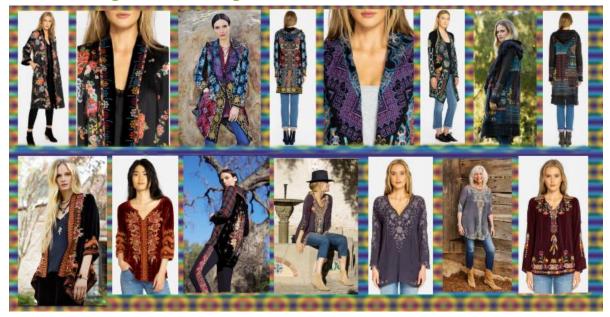

## New Fall Johnny Was & Biya Coats and tunics

Biya coat, Giselle dress with Nor coat, Indigenous organic cotton outfit

fun accessories ... colorful bracelets and necklaces and anti theft purses